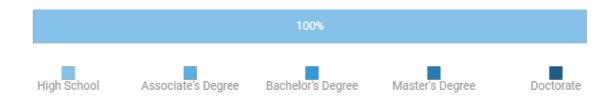

t, adjust, repair, or overhaul recreational vehicles including travel trailers. May specialize in maintaining gas, electrical, hydraulic, plumbing, or chassis/towing systems as well as repairing generators, appliances, and interior components. Includes workers who perform customized van conversions.

Common job titles: Rv Technician, Rv Service Technician, Rv Service Advisor, Rv Technician/Handyman, Rv Service Writer

Active Selections: ID, Recreational Vehicle Service Technicians

#### **Overview**

#### **Job Metrics**

#### **Job Postings**

**Last 12 Months** 



#### **Projected Growth**

10 Years



#### **Time To Fill**

similar to Fill 38 days

#### **Location Quotient**



#### **Salary Overall**



# **Job Qualifications**

## **Years of Experience**



#### **Education Level**



# **Frequency Requested**

| Driver's License O O O Certified Rv Technician O O | Certification           | Occasionally | Sometimes | Often |
|----------------------------------------------------|-------------------------|--------------|-----------|-------|
| Certified Rv Technician                            | Driver's License        | 0            | •         | 0     |
|                                                    | Certified Rv Technician | 0            | 0         | 0     |

# **Top Skills**

# **Specialized Skills**

| Repair          |
|-----------------|
| Plumbing        |
| Carpentry       |
| Hazardous Waste |
| HVAC            |
| Power Tools     |
| Welding         |

# **Baseline Skills**

| Positive Disposition |
|----------------------|
| Team Building        |
| D