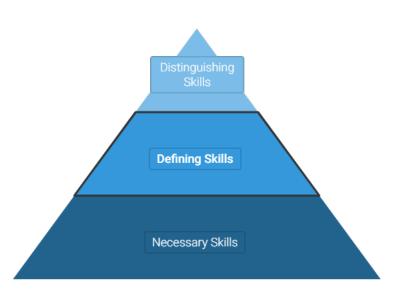

#### **Skills Explorer**

#### **Occupational Skills for Recreational Vehicle Service Technicians**

An occupation's Defining skills represent the day-to-day tasks and responsibilities of the job. An employee needs these skills to qualify for and perform successfully in this occupation.

Learn more about Occupational Skill Categories