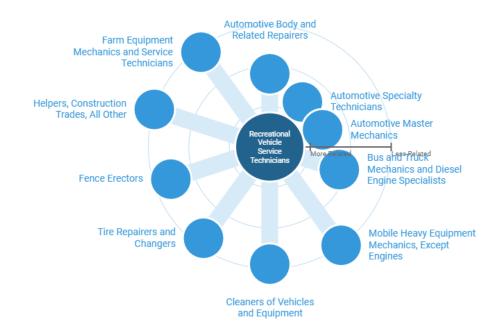

Water Heaters      | Specialized | NA             | 1 | 0.0 | * |
| Plumbing Systems   | Specialized | NA             | 1 | 0.0 | * |
| Auto Repair        | Specialized | Distinguishing | 1 | 0.0 | * |
| Welding Equipment  | Specialized | NA             | 1 | 0.0 | * |
| Manual Dexterity   | Specialized | NA             | 1 | 0.0 | * |
| Forklift Operation | Specialized | NA             | 1 | 0.0 | * |

## **Employers & Industries**

# **Top Industries**

2digit



# **Top Employers**





# **Top Locations**



#### **Related Jobs**

# Recreational Vehicle Service Technicians at a Glance Salary



# **Job Postings**

**Last 12 Months** 

Low Demand

# **Projected Growth**

10 Years



#### **Time To Fill**

similar to Fill 38 days

## **Location Quotient**



Source: Projections Central