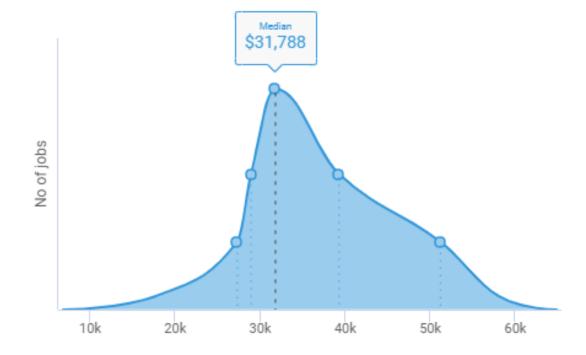

### Occupation Analysis - Recreational Vehicle Service Technicians

Diagnose, inspect, adjust, repair, or overhaul recreational vehicles including travel trailers. May specialize in maintaining gas, electrical, hydraulic, plumbing, or chassis/towing systems as well as repairing generators, appliances, and interior components. Includes workers who perform customized van conversions.

Common job titles: Rv Technician, Rv Service Technician, Rv Service Advisor, Rv Technician/Handyman, Rv Service Writer

Active Selections: ID, Recreational Vehicle Service Technicians

#### **Overview**

#### **Job Metrics**

#### **Job Postings**

**Last 12 Months** 



#### **Projected Growth**

10 Years



#### **Time To Fill**

similar to Fill 38 days

#### **Location Quotient**



#### **Salary Overall**



# **Job Qualifications**

## **Years of Experience**



#### **Education Level**



# **Frequency Requested**

| Driver's License O O O Certified Rv Technician O O | Certification           | Occasionally | Sometimes | Often |
|----------------------------------------------------|-------------------------|--------------|-----------|-------|
| Certified Rv Technician                            | Driver's License        | 0            | •         | 0     |
|                                                    | Certified Rv Technician | 0            | 0         | 0     |

# **Top Skills**

# **Specialized Skills**

| Repair          |
|-----------------|
| Plumbing        |
| Carpentry       |
| Hazardous Waste |
| HVAC            |
| Power Tools     |
| Welding         |

# **Baseline Skil