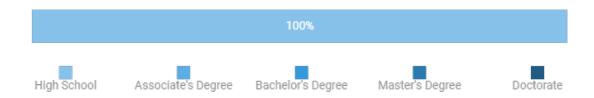

### **Occupation Analysis - Forest Firefighters**

Control and suppress fires in forests or vacant public land.

Active Selections: ID, Coeur d'Alene, ID (Metropolitan Statistical Area), Forest Firefighters

#### **Overview**

#### **Job Metrics**

### **Job Postings**

**Last 12 Months** 



### **Projected Growth**

10 Years



### **Time To Fill**



#### **Location Quotient**



#### **Salary Overall**

Median \$49,476



## **Job Qualifications**

No experience data available for this report with your selected filters.

#### **Education Level**



### **Frequency Requested**

| Certification             | Occasionally | Sometimes | Often |
|---------------------------|--------------|-----------|-------|
| Driver's License          | 0            | 0         | •     |
| Electrician Certification | 0            | •         | 0     |

# **Top Skills**

# **Specialized Skills**

| Fire Suppression    |
|---------------------|
| Fire Trucks         |
| Hand Tools          |
| Prevention Programs |
| Repair              |
| Fire Protection     |
| Vaccination         |

### **Baseline Skills**

| Writing                  |
|--------------------------|
| Communication Skills     |
| Troubleshooting          |
| Teamwork / Collaboration |
| Microsoft Office         |
| Time Management          |
| Microsoft Excel          |

### **Skills