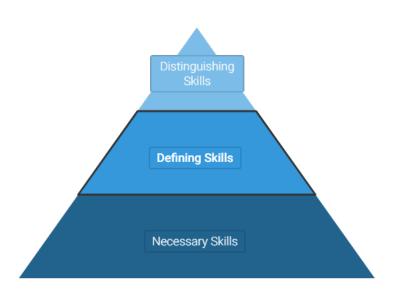

Learn more about Occupational Skill Categories

An occupation's Defining skills represent the day-to-day tasks and responsibilities of the job. An employee needs these skills to qualify for and perform successfully in this occupation.