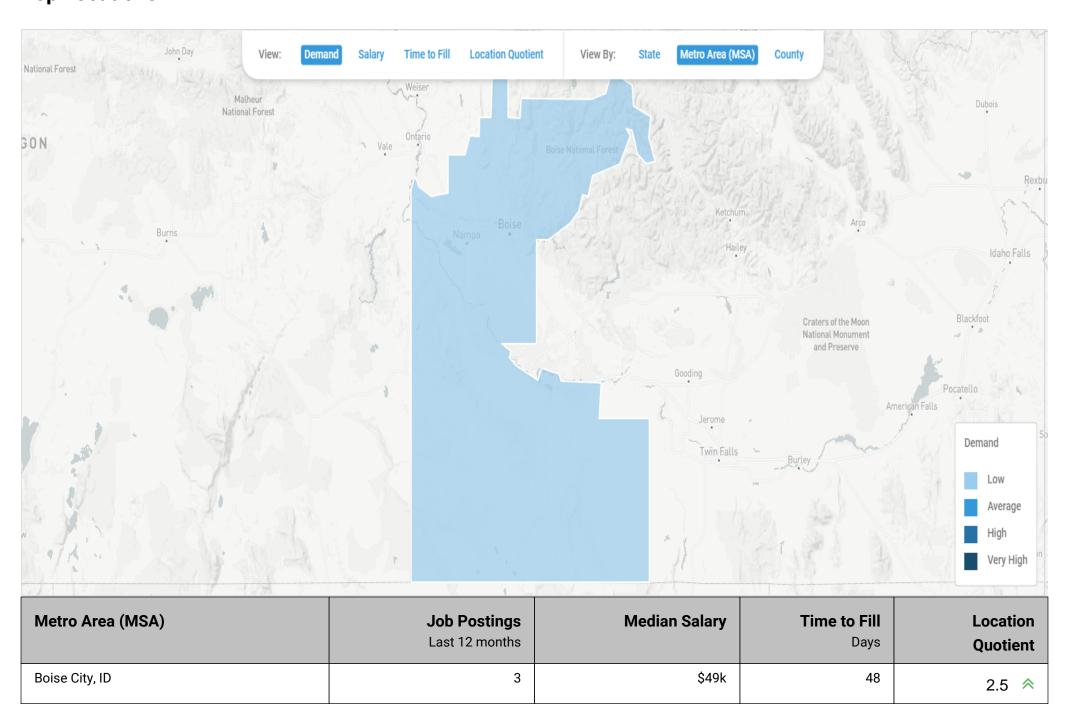

### **Job Postings**

**Last 12 Months** 

#### **Location Quotient**

#### **Salary Overall**

Median \$49,476

#### **Time To Fill**

similar to Fill 48 days

### **Location Quotient**

Source: Projections Central state projections